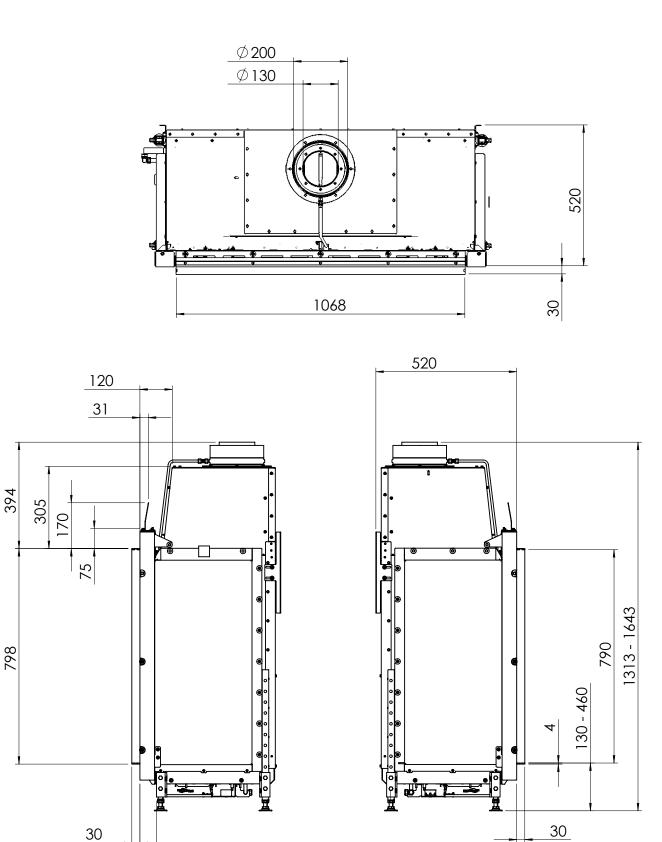

All dimensions in mm. Modifications under reserve.

62

21-7-2016 sheet 3 / 3

 $\odot$  All rights reserved. This drawing is sole property of Kal-fire. No part of this drawing may be reproduced, or published, in any form or in any way without prior written permission from Kal-fire.