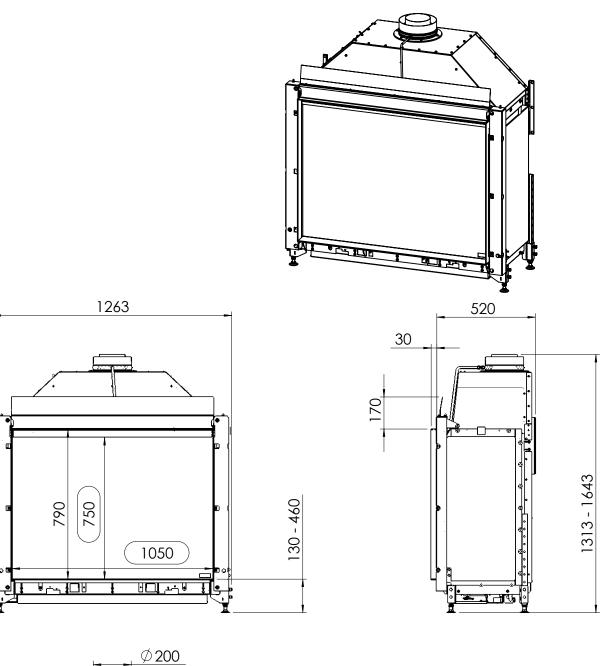

## GP105-79F

All dimensions in mm. Modifications under reserve.

21-7-2016 sheet 1 / 3

 ${}^{\odot}$  All rights reserved. This drawing is sole property of Kal-fire. No part of this drawing may be reproduced, or published, in any form or in any way without prior written permission from Kal-fire.