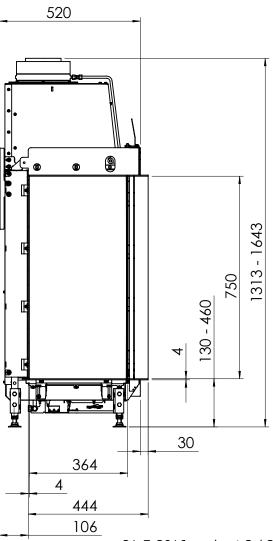

## GP110-75CL

All dimensions in mm. Modifications under reserve.

21-7-2016 sheet 1 / 3

@ All rights reserved. This drawing is sole property of Kal-fire. No part of this drawing may be reproduced, or published, in any form or in any way without prior written permission from Kal-fire.