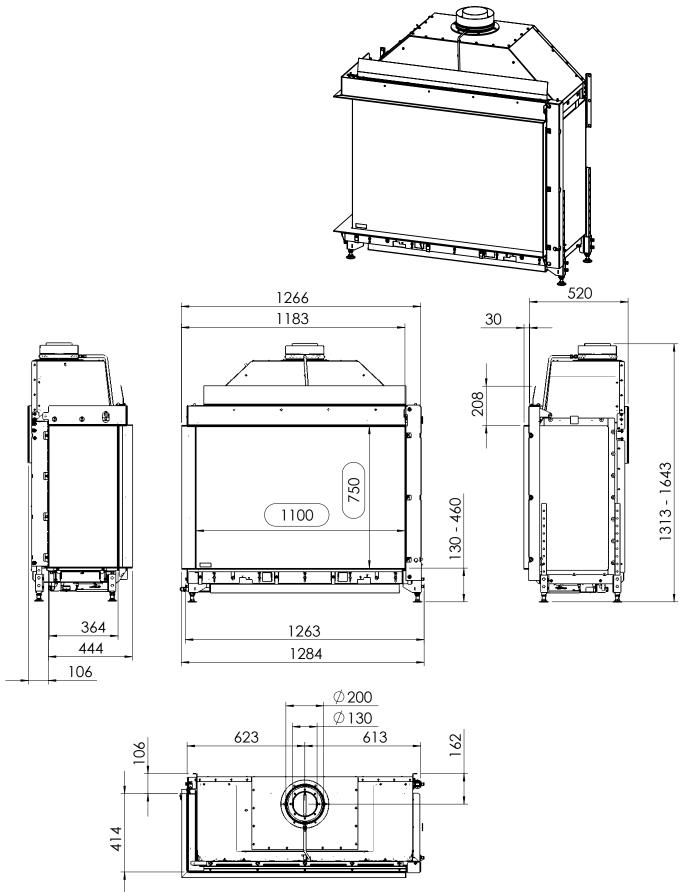

## GP110-75CL

All dimensions in mm. Modifications under reserve.

21-7-2016 sheet 1 / 3

@ All rights reserved. This drawing is sole property of Kal-fire. No part of this drawing may be reproduced, or published, in any form or in any way without prior written permission from Kal-fire.