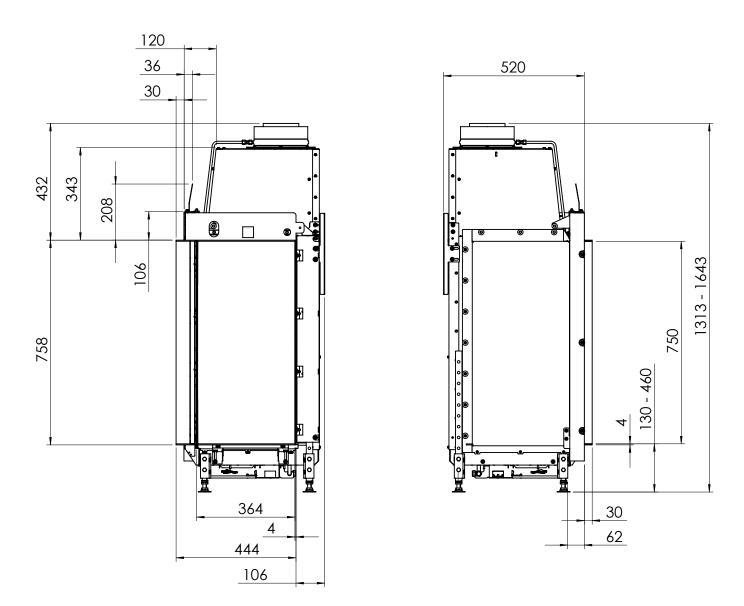

## GP110-75CR

All dimensions in mm. Modifications under reserve.

21-7-2016 sheet 3 / 3

@ All rights reserved. This drawing is sole property of Kal-fire. No part of this drawing may be reproduced, or published, in any form or in any way without prior written permission from Kal-fire.