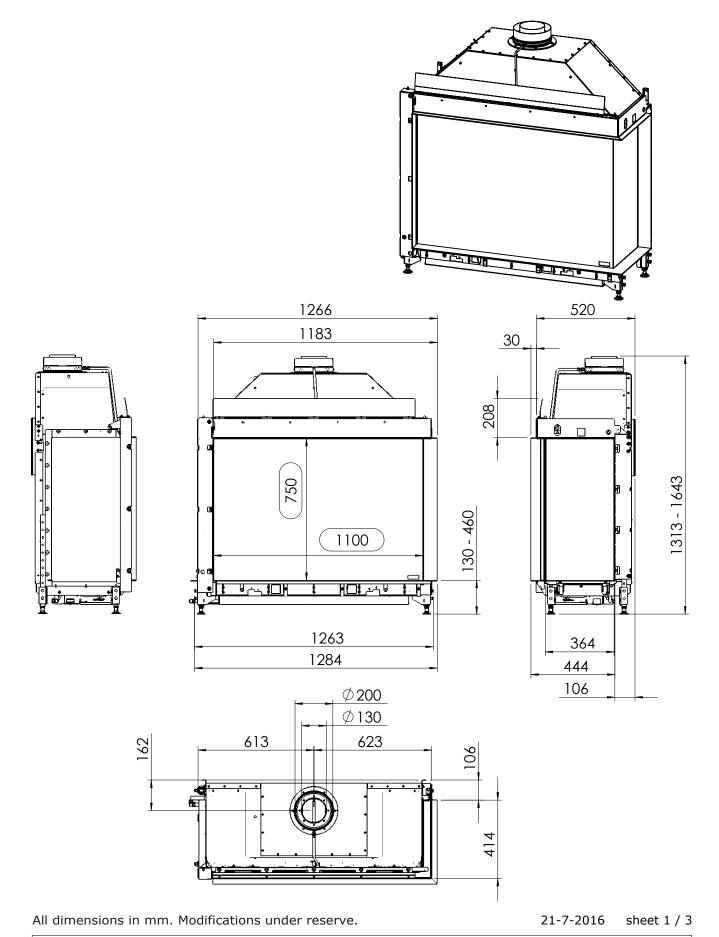

## GP110-75CR

@ All rights reserved. This drawing is sole property of Kal-fire. No part of this drawing may be reproduced, or published, in any form or in any way without prior written permission from Kal-fire.